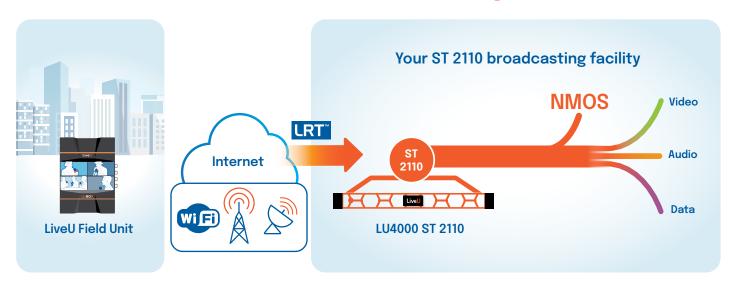

## A native LRT™ IP-to-IP streaming method

2022-7 redundancy
NMOS support (ISO 4/ISO 5)
4K single feed
Four full HD feeds

# The confidence you need to receive your ST 2110 feeds