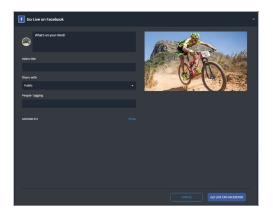

## ONE-CLICK STREAMING TO MAJOR ONLINE PLATFORMS

Direct streaming from LiveU Central to Facebook Live or any other CDN, based on one-click APIbased integration

**GEO-LOCATION** Track the location of all LiveU units; automatic refresh when unit is online