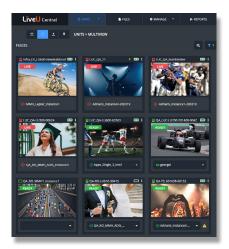

#### **MULTIVIEW**

Live preview of all incoming feeds at a glance. Drag & drop any incoming feed to any server output.