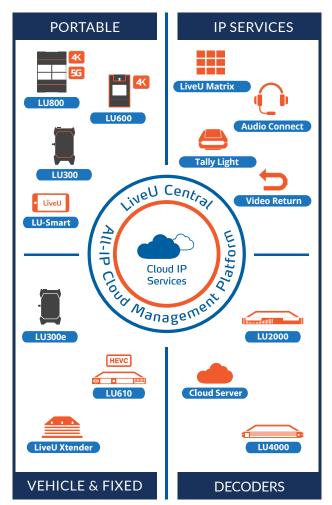

# UNIFIED MANAGEMENT PLATFORM FOR EASY PREVIEW AND REMOTE CONTROL

The LiveU Central management platform allows full control and monitoring of the entire LiveU ecosystem and content via any modern browser, from anywhere around the world.

Using the LiveU Central web interface you can remotely control and manage your LiveU field units and channels.

- Manage unit streaming settings: mode, delay, channel selection and start/stop streaming
- View and manage unit's network interfaces, Ethernet ports, WiFi & modems including bandwidth capping capabilities
- Manage IP streaming to social media or CDNs one click streaming to Facebook
- File Management preview files, play to SDI or download
- Manage metadata before and after streaming
- Group & user management
- Least-cost bonding prioritize between different interfaces (e.g. use cellular data before satellite)
- Service management: LU-Smart, Video Return, Tally Light, Audio Connect, IP Pipe, DataBridge, etc.