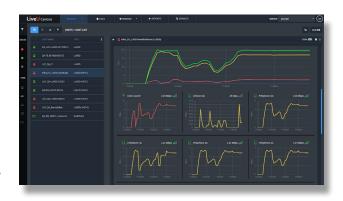

## **REMOTE CONTROL & MONITORING**

Manage all LiveU units from any browser or device. Get a detailed view of unit status, location, network interfaces and bandwidth.