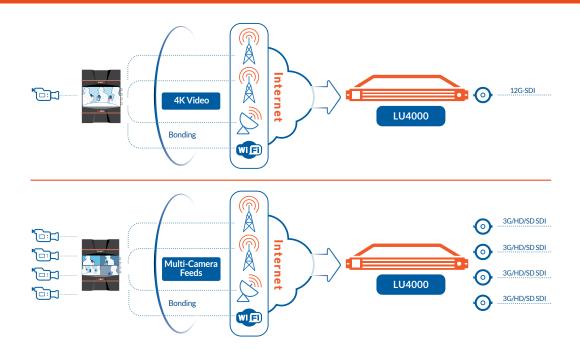

The LU4000 supports a single high bitrate 4K transmission (over 12G-SDI) as well as up to four full HD independent transmissions from different units (over 4 x 3G/HD/SD SDI). It also supports Multi-Camera production and can receive up to four fully synchronized video feeds from a single LU800 unit.

The LU4000 can also receive multiple preview feeds, allowing the remote operator to select the feed/s sent for local consumption.

Integrating seamlessly with LiveU's multilayered live video ecosystem, the LU4000 allows operators to monitor and control live