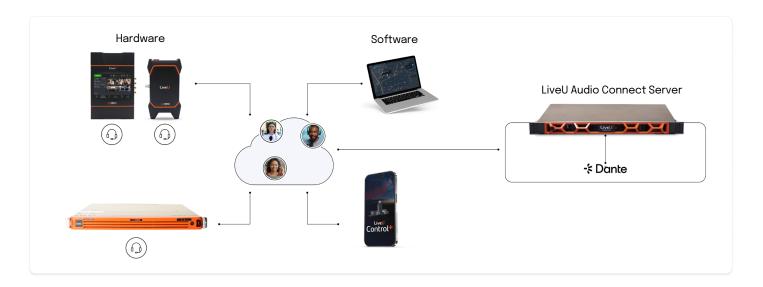

## LiveU's Audio Connect Server does just that!

Seamlessly integrate between Dante and LiveU's Audio Connect and have all your teams interconnected so they don't miss a beat.

### **Upgrade your teams' communication**

- · Single audio gateway for connecting to any LiveU unit in the field
- · Supports up to 64 bidirectional independent audio channels
- Crystal-Clear Audio: experience high-quality audio communication even in challenging field conditions

#### **Audio Connect\* benefits**

- · Low delay field-station communication
- · Multiple audio options: IFB, Intercom or Audio rooms
- Supported by all Live HEVC units regardless of their transmission destination (physical server, Cloud Channel, Live UMatrix)
- · Intercom connection available in non-live mode
- Managed from LiveU Central
- · Join an Audio Room from field units, Control+ app, or your web browser