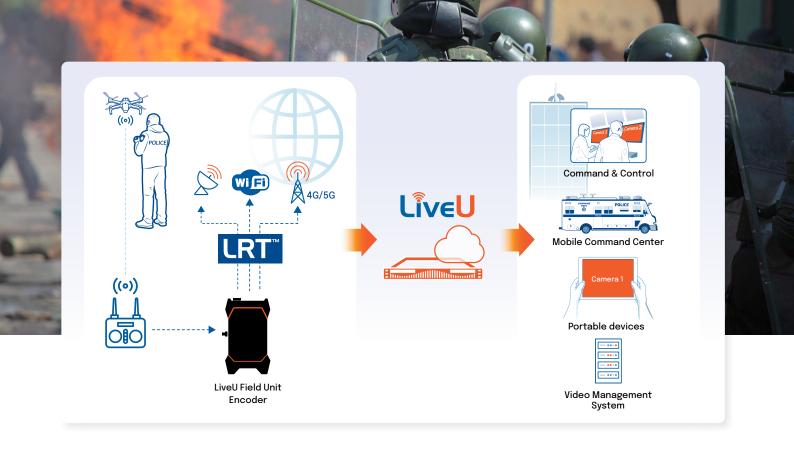

## Respond faster and make informed tactical decisions!

LiveU solutions allow you to reliably transmit video from any source, such as Unmanned Aerial Systems (UAS), Unmanned Ground Vehicles (UGV), helicopters, dashcams and bodycams, to any destination, including HQ, Mobile Command Centers or even first responder devices, supporting your mission.

LAW ENFORCEMENT

**FIREFIGHTING** 

**SWAT OPERATIONS** 

**SEARCH & RESCUE** 

REMOTE SURVEILLANCE

Critical situations call for rapid deployment of video solutions that work regardless of network challenges.

LiveU's LRT™ (LiveU Reliable Transport) enables reliable video over IP, delivering diverse and resilient connectivity where low latency and high quality are demanded. LiveU IP-video encoders bond multiple connections together (cellular, WiFi, Ethernet, satellite), establishing reliable connections from the most remote locations.

Our interoperable solutions integrate with existing Video Management Systems (VMS) and situational awareness platforms, allowing you to effectively manage all your video.