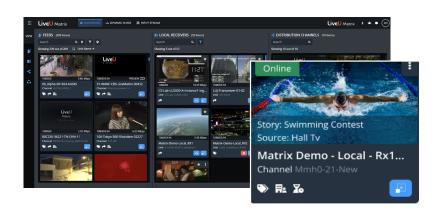

### Easy-to-Use, Reliable, and Powered by LRT™

Simplify operations for your content team with an intuitive drag-and-drop interface, supporting popular IP protocols allowing your tech team to focus on their expertise. The solution is underpinned by LRT™ (LiveU Reliable Transport) for rock-solid resiliency. For added peace of mind, benefit from round-the-clock support provided by our NOC and support team.

## **Key Features**

- Drag and drop interface
- Feeds preview
- Search & Filter
- API
- Metadata management
- Geolocation