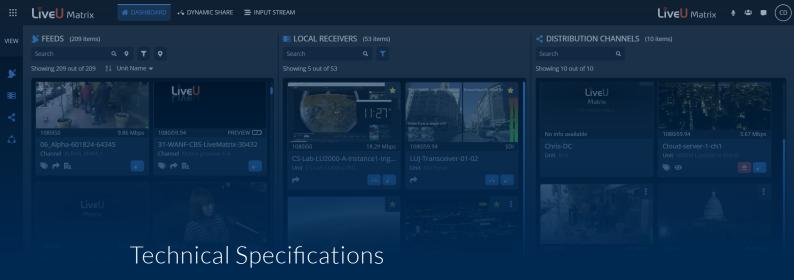

### **Encoding Specifications**

Using the LiveU LRT™ protocol, LiveU Matrix will forward all data in a transparent fashion. This means, when using LRT™ Matrix will support any formats and specifications which are supported by the encoder/decoder. Please refer to the specifications of your encoder or decoder.

|                | LIVEU DEVICES USING LRT™ | SRT                        |
|----------------|--------------------------|----------------------------|
| VIDEO CODEC    | H.264/AVC                | H.264/AVC                  |
| RESOLUTION     | Up to 1080(i/p)          | Up to 1080(i/p)            |
| ANCILLARY DATA | Yes*                     | No                         |
| AUDIO CODEC    | AAC-HE/LC*               | AAC-LC (48kHz; Stereo)     |
| AUDIO CHANNELS | Up to 16                 | 2,4,8 (1,2,4 Stereo pairs) |