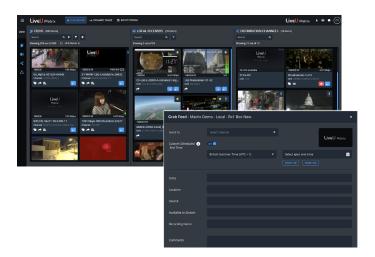

### Easy-to-Use, Reliable, and Powered by LRT™

Simplify operations for your content team with an intuitive drag-and-drop interface, supporting popular IP protocols allowing your tech team to focus on their expertise. The solution is underpinned by LRT™ (LiveU Reliable Transport) for rock-solid resiliency. For added peace of mind, benefit from round-the-clock support provided by our NOC and support team.

## **Key Features**

- Drag and drop interface
- Feeds preview
- Search & Filter
- API
- Metadata management
- Geolocation