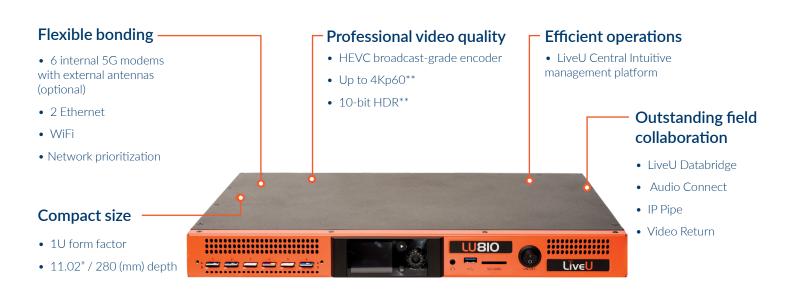

With a growing number of live events, you need the widest choice of production tools to match your changing needs. Enrich your production toolbox with the LiveU LU810, providing the latest production-level multi-camera capabilities in a 1U form factor, applicable for both vehicle and fixed location productions in any scenario.

LiveU encoders offer a highly cost-effective alternative for fiber and satellite-based productions, transmitting resilient broadcast grade, and low delay live video coverage.

Leveraging LiveU's Reliable Transport protocol (LRT™), the LU810 provides the latest bonding technology over either wired internet or cellular. Take advantage of the LiveU Global IP\* service to deploy the **hybrid mode**, combining both cellular and IP satellite connections for super-resilient transmissions.

## **TECHNICAL SPECIFICATIONS**

|                         | <b>LIVEU LU810</b> Wired internet                                                                                                                                                                                                                                                                                                                                                                                                                                  | LIVEU LU810-M<br>Cellular based                                                                                                         |
|-------------------------|--------------------------------------------------------------------------------------------------------------------------------------------------------------------------------------------------------------------------------------------------------------------------------------------------------------------------------------------------------------------------------------------------------------------------------------------------------------------|-----------------------------------------------------------------------------------------------------------------------------------------|
| VIDEO RESOLUTIONS       | 4Kp50/60/25/30/24, 1080p50/60/25/30/24,1080i50/60, 720p50/60, PAL, NTSC                                                                                                                                                                                                                                                                                                                                                                                            |                                                                                                                                         |
| VIDEO INTERFACES        | 1x 12G + 3x 3G/HD/SD-SDI                                                                                                                                                                                                                                                                                                                                                                                                                                           |                                                                                                                                         |
| VIDEO ENCODER           | H.265/HEVC , H.264, 4x 1080P or 1x 4K video transmission                                                                                                                                                                                                                                                                                                                                                                                                           |                                                                                                                                         |
| AUDIO ENCODER           | AAC-HE/LC – up to 16 audio channels                                                                                                                                                                                                                                                                                                                                                                                                                                |                                                                                                                                         |
| SIMULTANEOUS BONDING    | Up to 3 connections:<br>2x Ethernet ports for connection<br>to wired internet and satellite (BGAN/KU over IP),<br>WiFi                                                                                                                                                                                                                                                                                                                                             | Up to 9 connections: 6x internal 4G/5G modems, 2x Ethernet ports for connection to wired internet and satellite (BGAN/KU over IP), WiFi |
| OPERATIONAL MODES       | Live: single or multi-camera ultra-low latency transmission Live & Store: single live streaming with local high-quality recording on unit Store and Forward: single stream in three quality-levels (for optimal quality vs speed) FTP: bonded file transfer DataBridge: high-speed mobile broadband connectivity from the unit Video Return: sub-second video return over an external HDMI Multi-camera: Multi-HQ and Station switcher mode Audio Connect Intercom |                                                                                                                                         |
| AUTO POWER UP           | Power-on feature suitable for automatic vehicle operation (power-on with vehicle)                                                                                                                                                                                                                                                                                                                                                                                  |                                                                                                                                         |
| PERSISTENT TRANSMISSION | Persistent mode – ensure a stable 24/7 stream by activating the unit from anywhere, following unit power up, via LiveU Central cloud management platform                                                                                                                                                                                                                                                                                                           |                                                                                                                                         |
| UNIT CONTROL            | LiveU Central management system and local display screen                                                                                                                                                                                                                                                                                                                                                                                                           |                                                                                                                                         |
| RESILIENCY AND QUALITY  | Includes LiveU Reliable Transport (LRT™), featuring proprietary algorithms such as automatic Adaptive<br>Bit Rate (ABR), automatic Forward Error Correction (FEC) and other packet loss recovery mechanisms                                                                                                                                                                                                                                                        |                                                                                                                                         |
| NETWORK INTERFACES      | 2x RJ-45 Ethernet ports and 2.4/5GHz WiFi (802.11 a/b/g/n/ac)                                                                                                                                                                                                                                                                                                                                                                                                      |                                                                                                                                         |
| OTHER INTERFACES        | 2x USB 2.0, 3.5mm audio jack, min-XLR audio out, full size SD card slot, full size HDMI out.                                                                                                                                                                                                                                                                                                                                                                       |                                                                                                                                         |
| DIMENSIONS              | Compact 1U rackmount:<br>44 H x 436 W x 280 D (mm) / 1.73" H x 17.17" W x 11.02" D (in)                                                                                                                                                                                                                                                                                                                                                                            |                                                                                                                                         |
| WEIGHT                  | ~5Kg (11 lb)                                                                                                                                                                                                                                                                                                                                                                                                                                                       |                                                                                                                                         |
| VIBRATION               | MIL-STD-810G method 514.6                                                                                                                                                                                                                                                                                                                                                                                                                                          |                                                                                                                                         |
| TEMPERATURE             | Operating: -5C to +45C (23F to 113F)                                                                                                                                                                                                                                                                                                                                                                                                                               |                                                                                                                                         |
| POWER                   | Dual power source: AC: 100V to 240V   DC: 12V to 19V<br>Power consumption <50W                                                                                                                                                                                                                                                                                                                                                                                     |                                                                                                                                         |