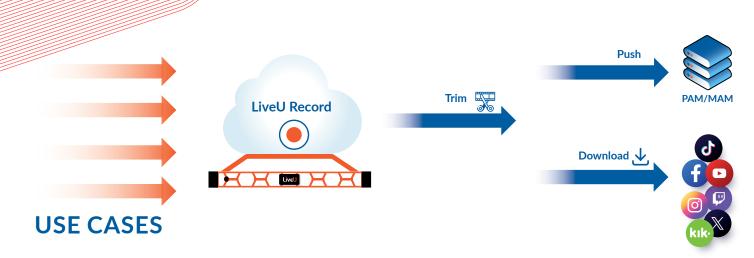

# **LiveU Record** Streamline your workflow

RECORD TRIM PUSH

**LiveU Record** empowers broadcasters to **record**, **trim**, and **push** content to all their teams faster than ever before. Our solution **offers unlimited flexibility and scalability** to record any event, from breaking news to football games and other live sports.

#### LiveU Record: Your Automatic Recording Solution

**Record-Trim-Push Workflow:** Automatically record live content, edit on-the-fly, and push it to your viewers, keeping them engaged with the latest story.

**Do everything from your browser from anywhere:** Record, trim, and download your recordings directly from the LiveU portal, accessible from your browser for easy access and efficiency accross all your team. If you are working with a Media Asset Management solution, your recording can be automatically pushed into it with all the associated metadata.

### **Use case 1: Primary Recording Solution**

LiveU Record is a powerful tool that can be your primary recording solution for your everyday recording needs. Whether you're producing live news broadcasts, digital news, or sport matches, LiveU Record has the scalability and flexibility to handle it all.

## **Use case 2: Event-based Recording Solution**

LiveU Record is the perfect solution for handling planned or unexpected surges in recording demands or peak event seasons. Broadcasters often face situations where traditional recording methods struggle to scale with the increased content flow. LiveU Record allows you to scale your content recording capacity to meet the needs of any event, from breaking news to nationwide election coverage.